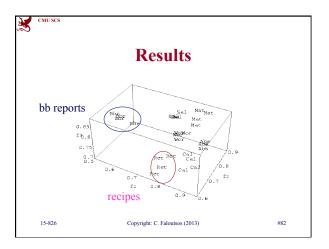

details               |
|--------|-----------------------------------------------|-----------------------|
| -      | logy (dilations, erosions)<br>[Korn+, VLDB96] | s, openings,          |
| shape  |                                               | "structuring element" |
|        |                                               | R=0.5 •               |
|        |                                               | R=1 ●                 |
|        |                                               | R=2                   |
| 15-826 | Copyright: C. Faloutsos (2013)                | #49                   |























| - |
|---|
|   |
|   |
|   |
|   |
|   |
|   |
|   |
| - |
|   |
|   |
|   |





X







#60

































X















25















































#90