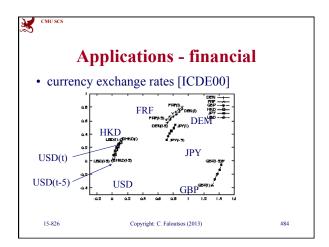

## - Main idea / time sequences - images (color; shape)

- sub-pattern matching

• multimedia

CMU SCS

15-826

- automatic feature extraction / FastMap

| CMUSCS | ther shape featu                              | details               |
|--------|-----------------------------------------------|-----------------------|
| -      | logy (dilations, erosions)<br>[Korn+, VLDB96] | s, openings,          |
| shape  |                                               | "structuring element" |
|        |                                               | R=0.5 •               |
|        |                                               | R=1 ●                 |
|        |                                               | R=2                   |
| 15-826 | Copyright: C. Faloutsos (2013)                | #49                   |