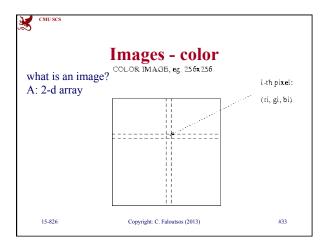

## - Main idea / time sequences - images (color; shape)

- sub-pattern matching

• multimedia

CMU SCS

15-826

- automatic feature extraction / FastMap

| CMUSCS | ther shape featu                              | details               |
|--------|-----------------------------------------------|-----------------------|
| -      | logy (dilations, erosions)<br>[Korn+, VLDB96] | s, openings,          |
| shape  |                                               | "structuring element" |
|        |                                               | R=0.5 •               |
|        |                                               | R=1 ●                 |
|        |                                               | R=2                   |
| 15-826 | Copyright: C. Faloutsos (2013)                | #49                   |