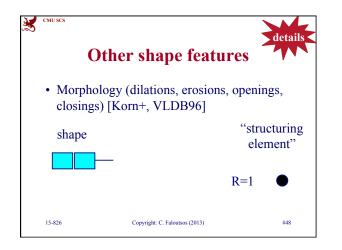

## - Main idea / time sequences - images (color; shape)

- sub-pattern matching

• multimedia

CMU SCS

15-826

- automatic feature extraction / FastMap

| CMUSCS | ther shape featu                              | details               |
|--------|-----------------------------------------------|-----------------------|
| -      | logy (dilations, erosions)<br>[Korn+, VLDB96] | s, openings,          |
| shape  |                                               | "structuring element" |
|        |                                               | R=0.5 •               |
|        |                                               | R=1 ●                 |
|        |                                               | R=2                   |
| 15-826 | Copyright: C. Faloutsos (2013)                | #49                   |