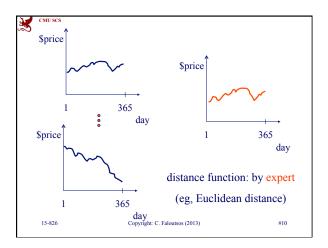

## Detailed problem defn.:

Problem:

CMU SCS

- given a set of multimedia objects,
- find the ones similar to a desirable query object

Copyright: C. Faloutsos (2013)

• for example:

15-826

#9