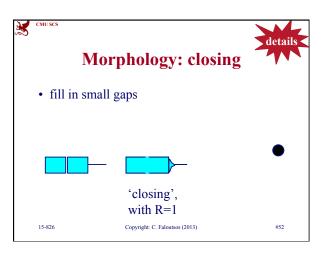

## - Main idea / time sequences - images (color; shape)

- sub-pattern matching

• multimedia

CMU SCS

15-826

- automatic feature extraction / FastMap

| CMUSCS | ther shape featu                              | details               |
|--------|-----------------------------------------------|-----------------------|
| -      | logy (dilations, erosions)<br>[Korn+, VLDB96] | s, openings,          |
| shape  |                                               | "structuring element" |
|        |                                               | R=0.5 •               |
|        |                                               | R=1 ●                 |
|        |                                               | R=2                   |
| 15-826 | Copyright: C. Faloutsos (2013)                | #49                   |