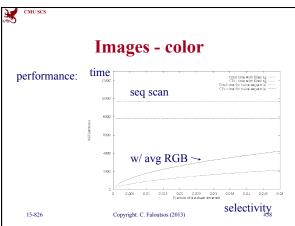

CMU SCS

## 15-826: Multimedia Databases and Data Mining

Lecture #23: Multimedia indexing C. Faloutsos















## Detailed problem defn.:

Problem:

CMU SCS

- given a set of multimedia objects,
- find the ones similar to a desirable query object

Copyright: C. Faloutsos (2013)

• for example:

15-826

#9

















































































## - Main idea / time sequences - images (color; shape)

- sub-pattern matching

• multimedia

CMU SCS

15-826

- automatic feature extraction / FastMap

























| CMUSCS | ther shape featu                              | details               |
|--------|-----------------------------------------------|-----------------------|
| -      | logy (dilations, erosions)<br>[Korn+, VLDB96] | s, openings,          |
| shape  |                                               | "structuring element" |
|        |                                               | R=0.5 •               |
|        |                                               | R=1 ●                 |
|        |                                               | R=2                   |
| 15-826 | Copyright: C. Faloutsos (2