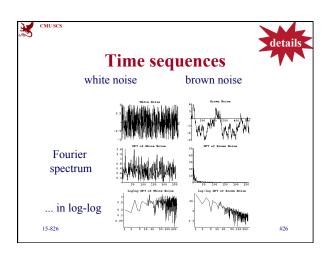

## - Main idea / time sequences - images (color; shape)

- sub-pattern matching

• multimedia

CMU SCS

15-826

- automatic feature extraction / FastMap

| CMUSCS | ther shape featu                              | details               |
|--------|-----------------------------------------------|-----------------------|
| -      | logy (dilations, erosions)<br>[Korn+, VLDB96] | s, openings,          |
| shape  |                                               | "structuring element" |
|        |                                               | R=0.5 •               |
|        |                                               | R=1 ●                 |
|        |                                               | R=2                   |
| 15-826 | Copyright: C. Faloutsos (2013)                | #49                   |