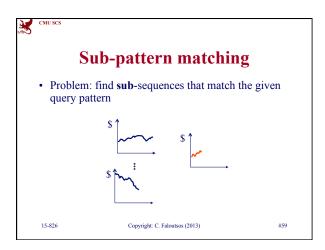

## - Main idea / time sequences - images (color; shape)

- sub-pattern matching

• multimedia

CMU SCS

15-826

- automatic feature extraction / FastMap

| CMUSCS | ther shape featu                              | details               |
|--------|-----------------------------------------------|-----------------------|
| -      | logy (dilations, erosions)<br>[Korn+, VLDB96] | s, openings,          |
| shape  |                                               | "structuring element" |
|        |                                               | R=0.5 •               |
|        |                                               | R=1 ●                 |
|        |                                               | R=2                   |
| 15-826 | Copyright: C. Faloutsos (2013)                | #49                   |