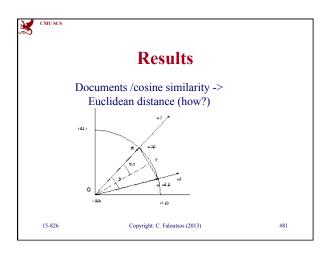

| details               |
|--------|-----------------------------------------------|-----------------------|
| -      | logy (dilations, erosions)<br>[Korn+, VLDB96] | s, openings,          |
| shape  |                                               | "structuring element" |
|        |                                               | R=0.5 •               |
|        |                                               | R=1 ●                 |
|        |                                               | R=2                   |
| 15-826 | Copyright: C. Faloutsos (2013)                | #49                   |























| - |
|---|
|   |
|   |
|   |
|   |
|   |
|   |
|   |
| - |
|   |
|   |
|   |





X







#60

































X















25















































#90