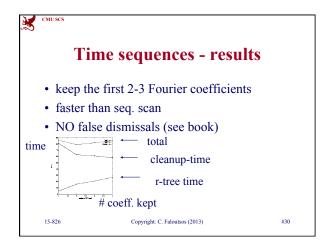

CMU SCS

## 15-826: Multimedia Databases and Data Mining

Lecture #23: Multimedia indexing C. Faloutsos















## Detailed problem defn.:

Problem:

CMU SCS

- given a set of multimedia objects,
- find the ones similar to a desirable query object

Copyright: C. Faloutsos (2013)

• for example:

15-826

#9

















































































## - Main idea / time sequences - images (color; shape)

- sub-pattern matching

• multimedia

CMU SCS

15-826

- automatic feature extraction / FastMap

























| CMUSCS | ther shape featu                              | details               |
|--------|-----------------------------------------------|-----------------------|
| -      | logy (dilations, erosions)<br>[Korn+, VLDB96] | s, openings,          |
| shape  |                                               | "structuring element" |
|        |                                               | R=0.5 •               |
|        |                                               | R=1 ●                 |
|        |                                               | R=2                   |
| 15-826 | Copyri