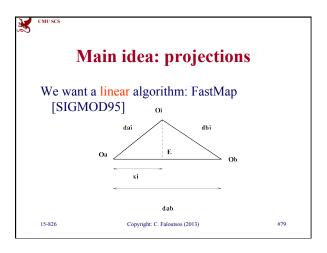

| details               |
|--------|-----------------------------------------------|-----------------------|
| -      | logy (dilations, erosions)<br>[Korn+, VLDB96] | s, openings,          |
| shape  |                                               | "structuring element" |
|        |                                               | R=0.5 •               |
|        |                                               | R=1 ●                 |
|        |                                               | R=2                   |
| 15-826 | Copyright: C. Faloutsos (2013)                | #49                   |























| - |
|---|
|   |
|   |
|   |
|   |
|   |
|   |
|   |
| - |
|   |
|   |
|   |





X







#60

































X















25















































#90