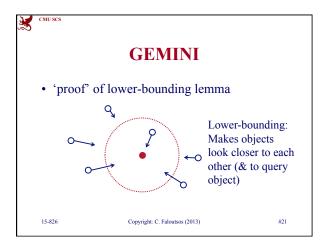

## Detailed problem defn.:

Problem:

CMU SCS

- given a set of multimedia objects,
- find the ones similar to a desirable query object

Copyright: C. Faloutsos (2013)

• for example:

15-826

#9