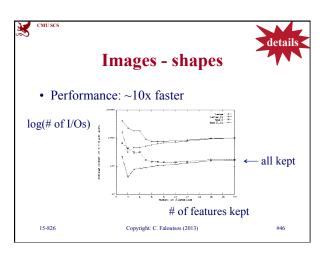

CMU SCS

## 15-826: Multimedia Databases and Data Mining

Lecture #23: Multimedia indexing C. Faloutsos















## Detailed problem defn.:

Problem:

CMU SCS

- given a set of multimedia objects,
- find the ones similar to a desirable query object

Copyright: C. Faloutsos (2013)

• for example:

15-826

#9

















































































## - Main idea / time sequences - images (color; shape)

- sub-pattern matching

• multimedia

CMU SCS

15-826

- automatic feature extraction / FastMap

























| CMUSCS | ther shape featu                              | details               |
|--------|-----------------------------------------------|-----------------------|
| -      | logy (dilations, erosions)<br>[Korn+, VLDB96] | s, openings,          |
| shape  |                                               | "structuring element" |
|        |                                               | R=0.5 •               |
|        |                                               | R=1 ●                 |
|        |                                               | R=2                   |
| 15-826 | Copyright: C. Faloutsos (2013)                | #49                   |























| - |
|---|
|   |
|   |
|   |
|   |
|   |
|   |
|   |
| - |
|   |
|   |
|   |





X







#60