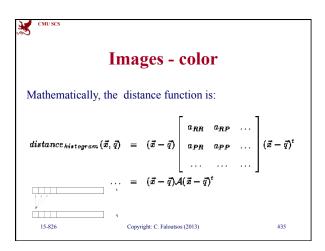

## - Main idea / time sequences - images (color; shape)

- sub-pattern matching

• multimedia

CMU SCS

15-826

- automatic feature extraction / FastMap

| CMUSCS | ther shape featu                              | details               |
|--------|-----------------------------------------------|-----------------------|
| -      | logy (dilations, erosions)<br>[Korn+, VLDB96] | s, openings,          |
| shape  |                                               | "structuring element" |
|        |                                               | R=0.5 •               |
|        |                                               | R=1 ●                 |
|        |                                               | R=2                   |
| 15-826 | Copyright: C. Faloutsos (2013)                | #49                   |