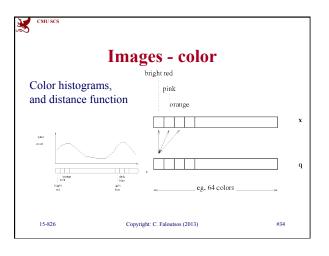

## - Main idea / time sequences - images (color; shape)

- sub-pattern matching

• multimedia

CMU SCS

15-826

- automatic feature extraction / FastMap

| CMUSCS | ther shape featu                              | details               |
|--------|-----------------------------------------------|-----------------------|
| -      | logy (dilations, erosions)<br>[Korn+, VLDB96] | s, openings,          |
| shape  |                                               | "structuring element" |
|        |                                               | R=0.5 •               |
|        |                                               | R=1 ●                 |
|        |                                               | R=2                   |
| 15-826 | Copyright: C. Faloutsos (2013)                | #49                   |