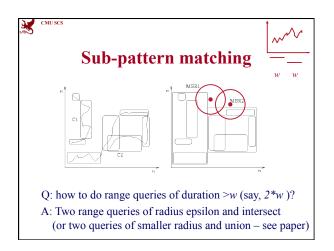

## - Main idea / time sequences - images (color; shape)

- sub-pattern matching

• multimedia

CMU SCS

15-826

- automatic feature extraction / FastMap

| CMUSCS | ther shape featu                              | details               |
|--------|-----------------------------------------------|-----------------------|
| -      | logy (dilations, erosions)<br>[Korn+, VLDB96] | s, openings,          |
| shape  |                                               | "structuring element" |
|        |                                               | R=0.5 •               |
|        |                                               | R=1 ●                 |
|        |                                               | R=2                   |
| 15-826 | Copyright: C. Faloutsos (2013)                | #49                   |