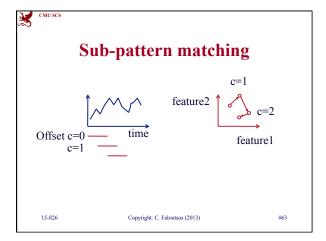

## - Main idea / time sequences - images (color; shape)

- sub-pattern matching

• multimedia

CMU SCS

15-826

- automatic feature extraction / FastMap

| CMUSCS | ther shape featu                              | details               |
|--------|-----------------------------------------------|-----------------------|
| -      | logy (dilations, erosions)<br>[Korn+, VLDB96] | s, openings,          |
| shape  |                                               | "structuring element" |
|        |                                               | R=0.5 •               |
|        |                                               | R=1 ●                 |
|        |                                               | R=2                   |
| 15-826 | Copyright: C. Faloutsos (2013)                | #49                   |