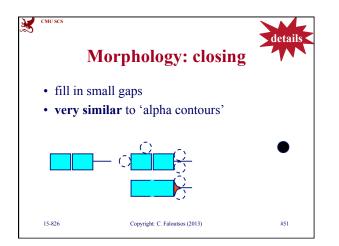

## - Main idea / time sequences - images (color; shape)

- sub-pattern matching

• multimedia

CMU SCS

15-826

- automatic feature extraction / FastMap

| CMUSCS | ther shape featu                              | details               |
|--------|-----------------------------------------------|-----------------------|
| -      | logy (dilations, erosions)<br>[Korn+, VLDB96] | s, openings,          |
| shape  |                                               | "structuring element" |
|        |                                               | R=0.5 •               |
|        |                                               | R=1 ●                 |
|        |                                               | R=2                   |
| 15-826 | Copyright: C. Faloutsos (2013)                | #49                   |