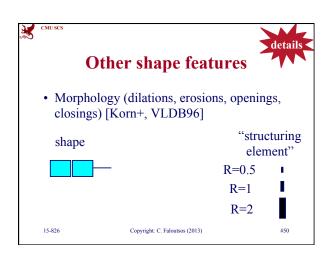

## - Main idea / time sequences - images (color; shape)

- sub-pattern matching

• multimedia

CMU SCS

15-826

- automatic feature extraction / FastMap

| CMUSCS | ther shape featu                              | details               |
|--------|-----------------------------------------------|-----------------------|
| -      | logy (dilations, erosions)<br>[Korn+, VLDB96] | s, openings,          |
| shape  |                                               | "structuring element" |
|        |                                               | R=0.5 •               |
|        |                                               | R=1 ●                 |
|        |                                               | R=2                   |
| 15-826 | Copyright: C. Faloutsos (2013)                | #49                   |