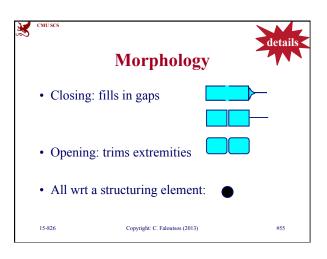

## - Main idea / time sequences - images (color; shape)

- sub-pattern matching

• multimedia

CMU SCS

15-826

- automatic feature extraction / FastMap

| CMUSCS | ther shape featu                              | details               |
|--------|-----------------------------------------------|-----------------------|
| -      | logy (dilations, erosions)<br>[Korn+, VLDB96] | s, openings,          |
| shape  |                                               | "structuring element" |
|        |                                               | R=0.5 •               |
|        |                                               | R=1 ●                 |
|        |                                               | R=2                   |
| 15-826 | Copyright: C. Faloutsos (2013)                | #49                   |