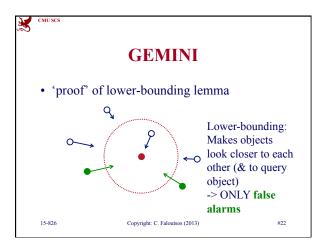

## Detailed problem defn.:

Problem:

CMU SCS

- given a set of multimedia objects,
- find the ones similar to a desirable query object

Copyright: C. Faloutsos (2013)

• for example:

15-826

#9