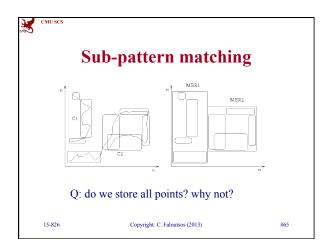

| CMUSCS | ther shape featu                              | details               |
|--------|-----------------------------------------------|-----------------------|
| -      | logy (dilations, erosions)<br>[Korn+, VLDB96] | s, openings,          |
| shape  |                                               | "structuring element" |
|        |                                               | R=0.5 •               |
|        |                                               | R=1 ●                 |
|        |                                               | R=2                   |
| 15-826 | Copyright: C. Faloutsos (2013)                | #49                   |























| - |
|---|
|   |
|   |
|   |
|   |
|   |
|   |
|   |
| - |
|   |
|   |
|   |





X







#60

































X















25















































#90