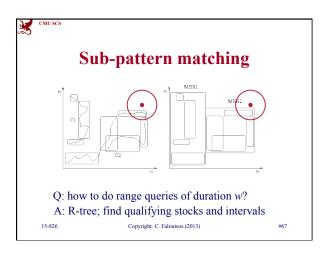

USCS | ther shape featu                              | details               |
|--------|-----------------------------------------------|-----------------------|
| -      | logy (dilations, erosions)<br>[Korn+, VLDB96] | s, openings,          |
| shape  |                                               | "structuring element" |
|        |                                               | R=0.5 •               |
|        |                                               | R=1 ●                 |
|        |                                               | R=2                   |
| 15-826 | Copyright: C. Faloutsos (2013)                | #49                   |























| - |
|---|
|   |
|   |
|   |
|   |
|   |
|   |
|   |
| - |
|   |
|   |
|   |





X







#60

































X















25















































#90