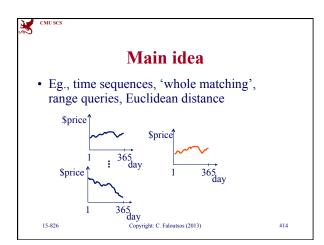

## - Main idea / time sequences - images (color; shape)

- sub-pattern matching

• multimedia

CMU SCS

15-826

- automatic feature extraction / FastMap

| CMUSCS | ther shape featu                              | details               |
|--------|-----------------------------------------------|-----------------------|
| -      | logy (dilations, erosions)<br>[Korn+, VLDB96] | s, openings,          |
| shape  |                                               | "structuring element" |
|        |                                               | R=0.5 •               |
|        |                                               | R=1 ●                 |
|        |                                               | R=2                   |
| 15-826 | Copyright: C. Faloutsos (2013)                | #49                   |