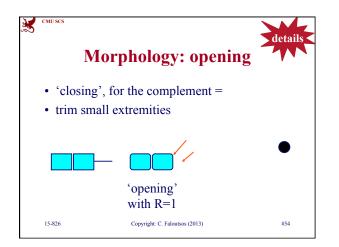

## - Main idea / time sequences - images (color; shape)

- sub-pattern matching

• multimedia

CMU SCS

15-826

- automatic feature extraction / FastMap

| CMUSCS | ther shape featu                              | details               |
|--------|-----------------------------------------------|-----------------------|
| -      | logy (dilations, erosions)<br>[Korn+, VLDB96] | s, openings,          |
| shape  |                                               | "structuring element" |
|        |                                               | R=0.5 •               |
|        |                                               | R=1 ●                 |
|        |                                               | R=2                   |
| 15-826 | Copyright: C. Faloutsos (2013)                | #49                   |