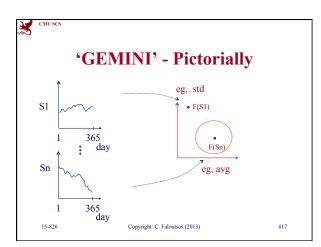

## - Main idea / time sequences - images (color; shape)

- sub-pattern matching

• multimedia

CMU SCS

15-826

- automatic feature extraction / FastMap

| CMUSCS | ther shape featu                              | details               |
|--------|-----------------------------------------------|-----------------------|
| -      | logy (dilations, erosions)<br>[Korn+, VLDB96] | s, openings,          |
| shape  |                                               | "structuring element" |
|        |                                               | R=0.5 •               |
|        |                                               | R=1 ●                 |
|        |                                               | R=2                   |
| 15-826 | Copyright: C. Faloutsos (2013)                | #49                   |