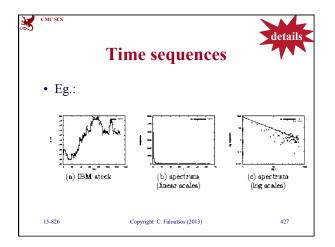

## - Main idea / time sequences - images (color; shape)

- sub-pattern matching

• multimedia

CMU SCS

15-826

- automatic feature extraction / FastMap

| CMUSCS | ther shape featu                              | details               |
|--------|-----------------------------------------------|-----------------------|
| -      | logy (dilations, erosions)<br>[Korn+, VLDB96] | s, openings,          |
| shape  |                                               | "structuring element" |
|        |                                               | R=0.5 •               |
|        |                                               | R=1 ●                 |
|        |                                               | R=2                   |
| 15-826 | Copyright: C. Faloutsos (2013)                | #49                   |