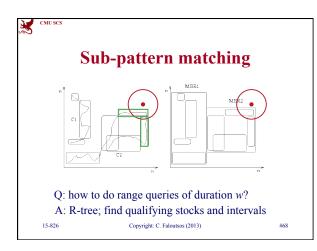

| ther shape featu                              | details               |
|--------|-----------------------------------------------|-----------------------|
| -      | logy (dilations, erosions)<br>[Korn+, VLDB96] | s, openings,          |
| shape  |                                               | "structuring element" |
|        |                                               | R=0.5 •               |
|        |                                               | R=1 ●                 |
|        |                                               | R=2                   |
| 15-826 | Copyright: C. Faloutsos (2013)                | #49                   |























| - |
|---|
|   |
|   |
|   |
|   |
|   |
|   |
|   |
| - |
|   |
|   |
|   |





X







#60

































X















25















































#90