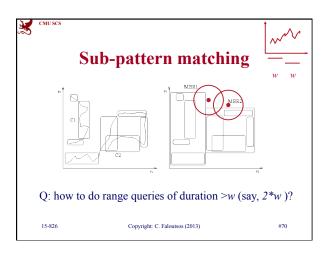

pe featu                              | details               |
|--------|-----------------------------------------------|-----------------------|
| -      | logy (dilations, erosions)<br>[Korn+, VLDB96] | s, openings,          |
| shape  |                                               | "structuring element" |
|        |                                               | R=0.5 •               |
|        |                                               | R=1 ●                 |
|        |                                               | R=2                   |
| 15-826 | Copyright: C. Faloutsos (2013)                | #49                   |























| - |
|---|
|   |
|   |
|   |
|   |
|   |
|   |
|   |
| - |
|   |
|   |
|   |





X







#60

































X















25















































#90