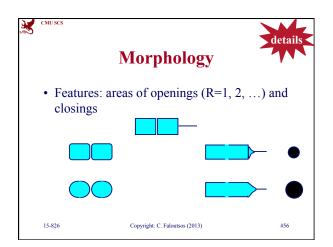

## - Main idea / time sequences - images (color; shape)

- sub-pattern matching

• multimedia

CMU SCS

15-826

- automatic feature extraction / FastMap

| CMUSCS | ther shape featu                              | details               |
|--------|-----------------------------------------------|-----------------------|
| -      | logy (dilations, erosions)<br>[Korn+, VLDB96] | s, openings,          |
| shape  |                                               | "structuring element" |
|        |                                               | R=0.5 •               |
|        |                                               | R=1 ●                 |
|        |                                               | R=2                   |
| 15-826 | Copyright: C. Faloutsos (2013)                | #49                   |