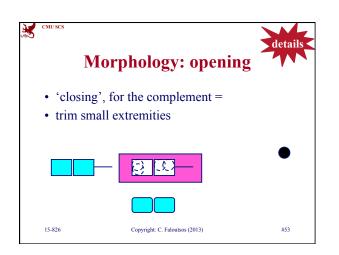

## - Main idea / time sequences - images (color; shape)

- sub-pattern matching

• multimedia

CMU SCS

15-826

- automatic feature extraction / FastMap

| CMUSCS | ther shape featu                              | details               |
|--------|-----------------------------------------------|-----------------------|
| -      | logy (dilations, erosions)<br>[Korn+, VLDB96] | s, openings,          |
| shape  |                                               | "structuring element" |
|        |                                               | R=0.5 •               |
|        |                                               | R=1 ●                 |
|        |                                               | R=2                   |
| 15-826 | Copyright: C. Faloutsos (2013)                | #49                   |