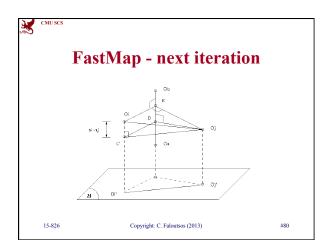

| details               |
|--------|-----------------------------------------------|-----------------------|
| -      | logy (dilations, erosions)<br>[Korn+, VLDB96] | s, openings,          |
| shape  |                                               | "structuring element" |
|        |                                               | R=0.5 •               |
|        |                                               | R=1 ●                 |
|        |                                               | R=2                   |
| 15-826 | Copyright: C. Faloutsos (2013)                | #49                   |























| - |
|---|
|   |
|   |
|   |
|   |
|   |
|   |
|   |
| - |
|   |
|   |
|   |





X







#60

































X















25















































#90