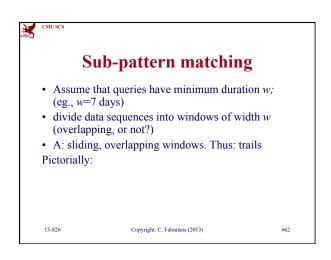

## - Main idea / time sequences - images (color; shape)

- sub-pattern matching

• multimedia

CMU SCS

15-826

- automatic feature extraction / FastMap

| CMUSCS | ther shape featu                              | details               |
|--------|-----------------------------------------------|-----------------------|
| -      | logy (dilations, erosions)<br>[Korn+, VLDB96] | s, openings,          |
| shape  |                                               | "structuring element" |
|        |                                               | R=0.5 •               |
|        |                                               | R=1 ●                 |
|        |                                               | R=2                   |
| 15-826 | Copyright: C. Faloutsos (2013)                | #49                   |