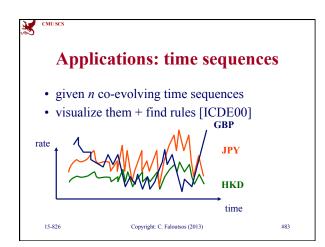

## - Main idea / time sequences - images (color; shape)

- sub-pattern matching

• multimedia

CMU SCS

15-826

- automatic feature extraction / FastMap

| CMUSCS | ther shape featu                              | details               |
|--------|-----------------------------------------------|-----------------------|
| -      | logy (dilations, erosions)<br>[Korn+, VLDB96] | s, openings,          |
| shape  |                                               | "structuring element" |
|        |                                               | R=0.5 •               |
|        |                                               | R=1 ●                 |
|        |                                               | R=2                   |
| 15-826 | Copyright: C. Faloutsos (2013)                | #49                   |