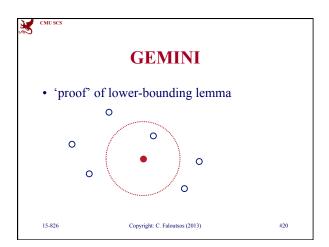

## Detailed problem defn.:

Problem:

CMU SCS

- given a set of multimedia objects,
- find the ones similar to a desirable query object

Copyright: C. Faloutsos (2013)

• for example:

15-826

#9