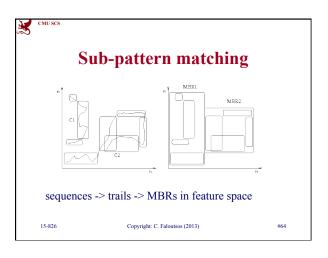

## - Main idea / time sequences - images (color; shape)

- sub-pattern matching

• multimedia

CMU SCS

15-826

- automatic feature extraction / FastMap

| CMUSCS | ther shape featu                              | details               |
|--------|-----------------------------------------------|-----------------------|
| -      | logy (dilations, erosions)<br>[Korn+, VLDB96] | s, openings,          |
| shape  |                                               | "structuring element" |
|        |                                               | R=0.5 •               |
|        |                                               | R=1 ●                 |
|        |                                               | R=2                   |
| 15-826 | Copyright: C. Faloutsos (2013)                | #49                   |