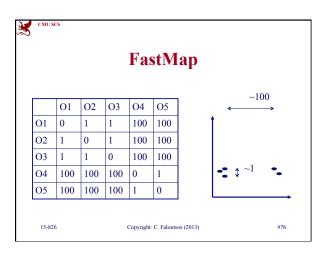

## - Main idea / time sequences - images (color; shape)

- sub-pattern matching

• multimedia

CMU SCS

15-826

- automatic feature extraction / FastMap

| CMUSCS | ther shape featu                              | details               |
|--------|-----------------------------------------------|-----------------------|
| -      | logy (dilations, erosions)<br>[Korn+, VLDB96] | s, openings,          |
| shape  |                                               | "structuring element" |
|        |                                               | R=0.5 •               |
|        |                                               | R=1 ●                 |
|        |                                               | R=2                   |
| 15-826 | Copyright: C. Faloutsos (2013)                | #49                   |