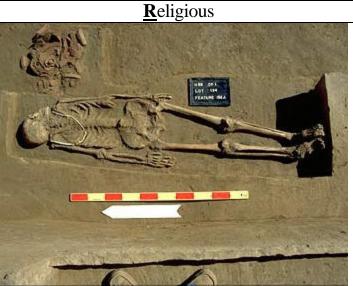

This is a burial of a Man, which was excavated quite recently.

It is religious because it shows insight on how burial took place during the Indus civilization. Clearly the person is just buried, a ritual probably took place, and no items are found with the corpus.