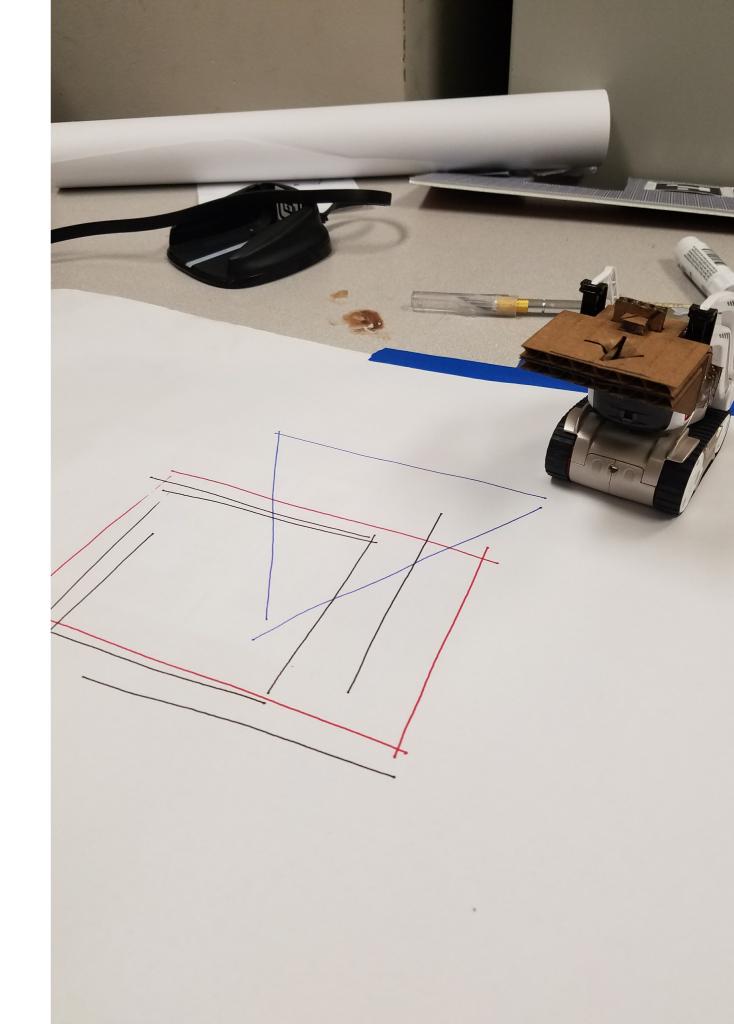

#### Cozmo + Marker

- Laser cut cardboard on Cozmo's lift holds a marker
- User draws straight lines on screen → Cozmo draws it

# Challenges

- Attaching the cardboard while still allowing the lift to move freely
- Math to get Cozmo to make the correct movements
- Interactions between our code and cozmo\_fsm caused strange bugs