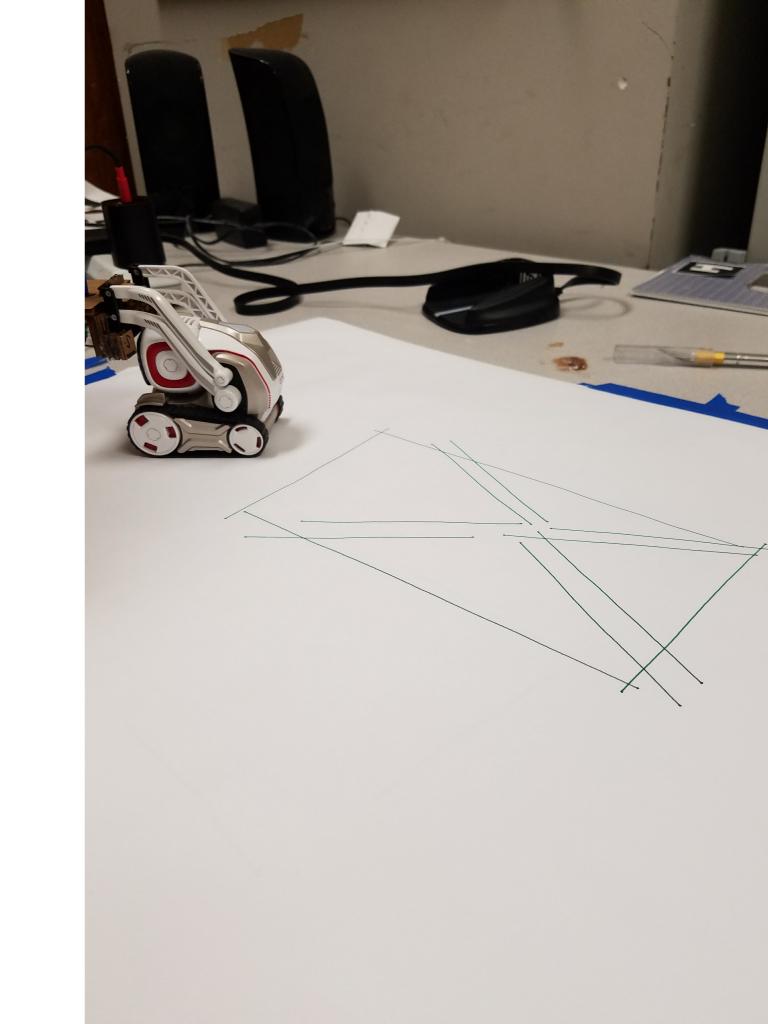

#### Cozmo + Marker

- Laser cut cardboard on Cozmo's lift holds a marker
- User draws straight lines on screen → Cozmo draws it