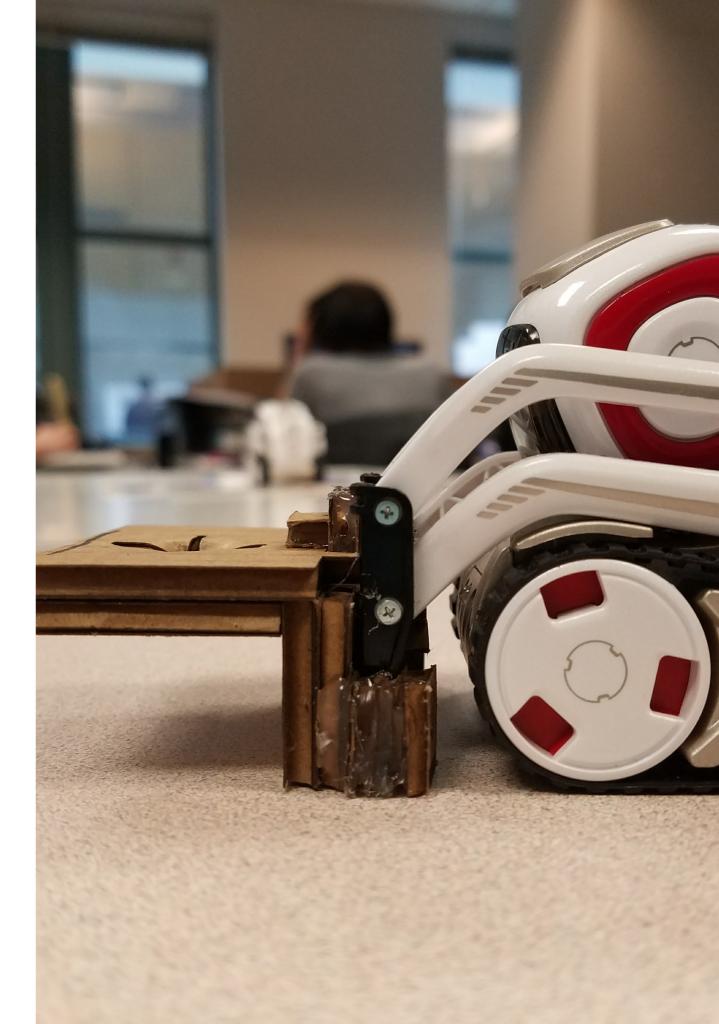

#### Cozmo + Marker

- Laser cut cardboard on Cozmo's lift holds a marker
- User draws straight lines on screen → Cozmo draws it

# **Unique Solutions**

- Hole in cardboard for pen is modeled after a soft drink lid
- Cardboard attaches with slots and tabs—no need for adhesive and still reusable