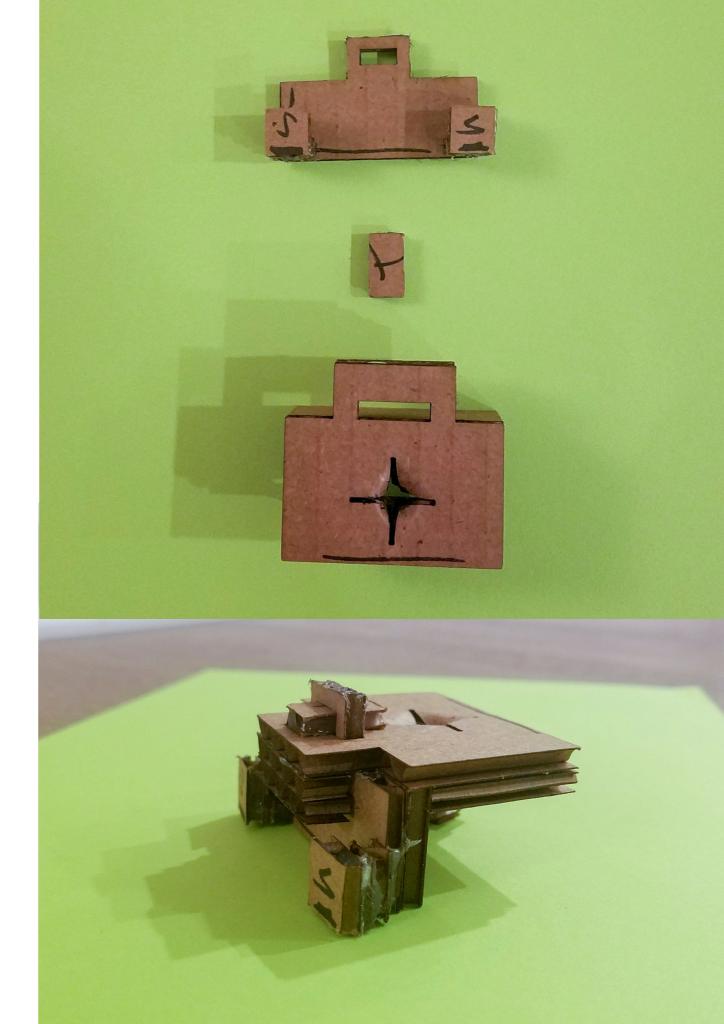

# **Unique Solutions**

- Hole in cardboard for pen is modeled after a soft drink lid
- Cardboard attaches with slots and tabs—no need for adhesive and still reusable