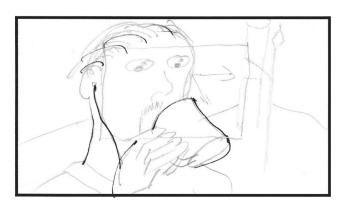

Will: - House model texturing

—Unclaimed: - Planted flowers model

Scene 2 - Shot 1

DESCRIPTION: The gentleman sits at his desk listening to his audio book while sipping coffee and working on a laptop. The room is filled with historical possessions from his career as a professor.

| MODELS                                         | CAMERA                                            | A |
|------------------------------------------------|---------------------------------------------------|---|
| <ul> <li>Natural background outside</li> </ul> | <ul> <li>Medium shot revealing main</li> </ul>    | _ |
| window                                         | character in his sophisticated                    |   |
| <ul><li>Gentleman</li></ul>                    | setting.                                          | T |
| - Headphones                                   |                                                   | _ |
| <ul><li>Interior Setting</li></ul>             | LIGHTING                                          |   |
| - Desk                                         | <ul> <li>Overcast Sky in Windows, Cool</li> </ul> |   |
| - Laptop                                       | <ul> <li>Interior Area Light, Warm</li> </ul>     | _ |
| - Coffee Cup                                   | <ul><li>Laptop Screen, Cool</li></ul>             | _ |
| - Map                                          |                                                   |   |
| - Bookshelf                                    | SOUND                                             |   |
| - Lamp                                         | <ul><li>Classical Music</li></ul>                 |   |
| <ul> <li>Statue with spear</li> </ul>          | <ul><li>Narrators Voice</li></ul>                 |   |