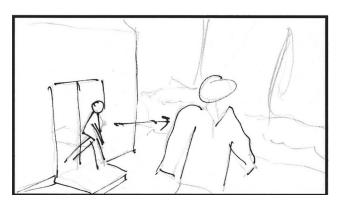

Sahana: - Subsurface scattering - Interior lighting

Shan: - MoCap skeleton binding

Tia: - Gentleman model high detail

Will: - House model interior texturing - Gentleman texturing

Scene 4 - Shot 1

DESCRIPTION: The gentleman starts jogging out into the yard concerned for his garden.

| 1 10   | TIT | 0 |
|--------|-----|---|
|        | DEL | • |
| IVII I |     |   |
|        |     |   |

- Natural environment
- Gentleman
  - Headphones
- Exterior House

#### **CAMERA**

– Wide shot as the man approaches the camera