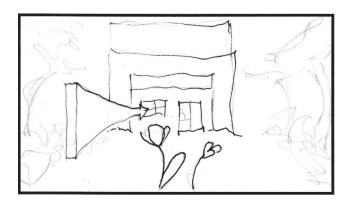

Scene 1 - Shot 1

DESCRIPTION: Outside a house in the woods, the camera moves past a planted garden to the window of the house revealing a gentleman at his desk. Natural sounds fade away as classical music and a narrator's voice fade in.