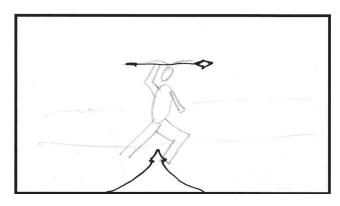

DESCRIPTION: The spear twangs as it juts out of the side of the shed. The gentleman missed the deer completely

**MODELS** 

- Natural environment

- Garden Shed

-Spear flexible

**CAMERA** 

- Mid shot of the spear and shed

LIGHTING

- Overcast Sky in Windows, Cool

**SOUND** 

- Narrators Voice

- Nature ambience

- Spear Twang

**ANIMATION** 

– Spear in side of shed

– Plant life rustling

**TECHNICAL** 

- Flexible body spear model

Individual Contributions for Scene

Luo: - Spear model

Sahana:

Shan: - Natural environment

Tia: