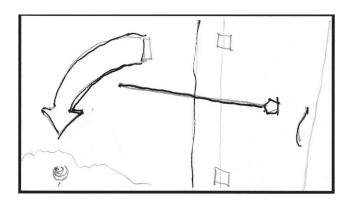

Scene 1 - Shot 1

DESCRIPTION: Outside a house in the woods, the camera moves past a planted garden to the window of the house revealing a gentleman at his desk. Natural sounds fade away as classical music and a narrator's voice fade in.

#### **CAMERA**

– Low to ground dolly up to window and turn inside