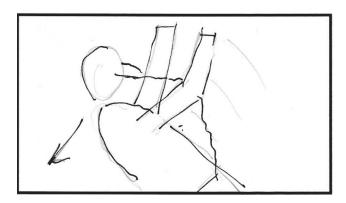

Tia: - Gentleman model high detail

Will: - Gentleman texturing

Scene 4 - Shot 4

DESCRIPTION: The gentleman picks himself up off the ground covered in mud. He tries to wipe some of it off but ends up smearing it on himself.

| MODELS                                  | CAMERA                                | ANIMATION                                         |
|-----------------------------------------|---------------------------------------|---------------------------------------------------|
| <ul> <li>Natural environment</li> </ul> | - Mid shot of man falling out of      | <ul> <li>MoCap Gentleman wiping cloths</li> </ul> |
| <ul> <li>Gentleman dirty</li> </ul>     | frame                                 | off                                               |
| - Headphones                            |                                       | <ul> <li>Plant life rustling</li> </ul>           |
| –Mud puddles stationary                 | LIGHTING                              | _                                                 |
|                                         | - Overcast Sky in Windows, Cool       | TECHNICAL                                         |
|                                         |                                       | <ul><li>Cloth simulation</li></ul>                |
|                                         | SOUND                                 | - Clothing tears                                  |
|                                         | <ul> <li>Narrators Voice</li> </ul>   | - Headphones                                      |
|                                         | <ul> <li>Nature ambience</li> </ul>   | -Subsurface scattering                            |
|                                         | <ul> <li>Wiping off cloths</li> </ul> | -Mud smearing                                     |