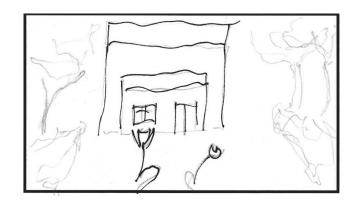

Scene 4 - Shot 4

DESCRIPTION: The gentleman steps back into the house. Rummaging sounds can be heard from inside as he looks for a way to deter the deer. Slowly the spear point emerges from the side of the house. The man in attack pose.

| MODELS  – Natural environment  – Gentleman dirty | CAMERA  – Wide shot of side of house          | ANIMATION  – MoCap Gentleman walking and attack pose |
|--------------------------------------------------|-----------------------------------------------|------------------------------------------------------|
| - Headphones                                     | LIGHTING                                      | <ul><li>Plant life rustling</li></ul>                |
| -House Exterior                                  | - Overcast Sky in Windows, Cool               |                                                      |
| –Spear                                           | <ul> <li>Interior area light, Warm</li> </ul> | TECHNICAL                                            |
|                                                  |                                               | <ul><li>Cloth simulation</li></ul>                   |
|                                                  | SOUND                                         | <ul> <li>Clothing tears</li> </ul>                   |
|                                                  | <ul> <li>Narrators Voice</li> </ul>           | - Headphones                                         |
|                                                  | <ul> <li>Nature ambience</li> </ul>           | -Subsurface scattering                               |
|                                                  | <ul><li>Rummaging</li></ul>                   | <ul> <li>Ambient occlusion</li> </ul>                |
|                                                  | <ul><li>Footsteps</li></ul>                   |                                                      |