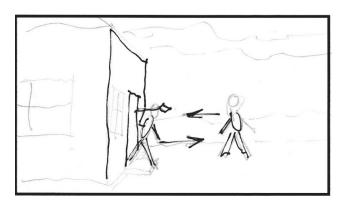

Scene 4 - Shot 4

DESCRIPTION: The gentleman steps back into the house. Rummaging sounds can be heard from inside as he looks for a way to deter the deer. Slowly the spear point emerges from the side of the house. The man in attack pose.

| MODELS  – Natural environment  – Gentleman dirty | CAMERA  – Wide shot of side of house          | ANIMATION  – MoCap Gentleman walking and attack pose |
|--------------------------------------------------|-----------------------------------------------|------------------------------------------------------|
| - Headphones                                     | LIGHTING                                      | <ul><li>Plant life rustling</li></ul>                |
| -House Exterior                                  | - Overcast Sky in Windows, Cool               |                                                      |
| –Spear                                           | <ul> <li>Interior area light, Warm</li> </ul> | TECHNICAL                                            |
|                                                  |                                               | <ul><li>Cloth simulation</li></ul>                   |
|                                                  | SOUND                                         | <ul> <li>Clothing tears</li> </ul>                   |
|                                                  | <ul> <li>Narrators Voice</li> </ul>           | - Headphones                                         |
|                                                  | <ul> <li>Nature ambience</li> </ul>           | -Subsurface scattering                               |
|                                                  | <ul><li>Rummaging</li></ul>                   | <ul> <li>Ambient occlusion</li> </ul>                |
|                                                  | <ul><li>Footsteps</li></ul>                   |                                                      |

Individual Contributions for Scene

Luo: - Clothing simulation - Spear model

Sahana: - Subsurface scattering - Bake ambient occlusion

Shan: - MoCap skeleton binding - Natural environment

Tia: - Gentleman model high detail - Messy hair