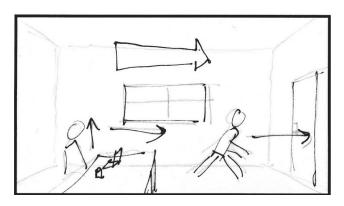

Scene 1 - Shot 1

DESCRIPTION: Outside a house in the woods, the camera moves past a planted garden to the window of the house revealing a gentleman at his desk. Natural sounds fade away as classical music and a narrator's voice fade in.

#### **MODELS**

- Natural background
  - Trees
  - Bushes
  - Short Grass
- Planted Flowers
- House
- Shed
- Gentleman
- Interior Setting
  - Desk
  - Laptop
  - Coffee Cup

#### **CAMERA**

– Low to ground dolly up to window and turn inside