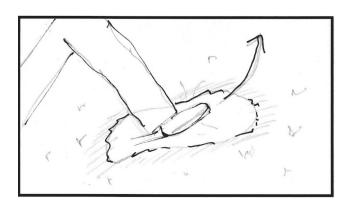

Will: - House model exterior texturing - Gentleman texturing

Scene 4 - Shot 2

DESCRIPTION: The gentleman's foot slips in a mud puddle causing him to fall into the dirt and grass.

| -    |       | 0 | -   | _     | r _ |
|------|-------|---|-----|-------|-----|
| - 1  | / 4   | • |     | 1 7 1 | LS  |
| - 11 | /   1 | • | . , | r.i   |     |
|      |       |   |     |       |     |

- Natural environment
- Gentleman
  - Headphones
- Mud Puddle

#### **CAMERA**

– Close up of mud puddle slip