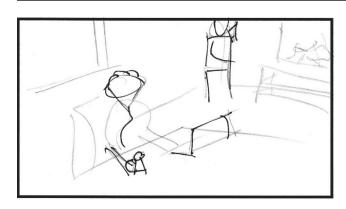

Will: - House model texturing

—Unclaimed: - Planted flowers model

Scene 2 - Shot 1

DESCRIPTION: The gentleman sits at his desk listening to his audio book while sipping coffee and working on a laptop. The room is filled with historical possessions from his career as a professor.

| MODELS                                         | CAMERA                                            | A |
|------------------------------------------------|---------------------------------------------------|---|
| <ul> <li>Natural background outside</li> </ul> | <ul> <li>Medium shot revealing main</li> </ul>    | _ |
| window                                         | character in his sophisticated                    |   |
| <ul><li>Gentleman</li></ul>                    | setting.                                          | T |
| - Headphones                                   |                                                   | _ |
| <ul><li>Interior Setting</li></ul>             | LIGHTING                                          |   |
| - Desk                                         | <ul> <li>Overcast Sky in Windows, Cool</li> </ul> |   |
| - Laptop                                       | <ul> <li>Interior Area Light, Warm</li> </ul>     | _ |
| - Coffee Cup                                   | <ul><li>Laptop Screen, Cool</li></ul>             | _ |
| - Map                                          |                                                   |   |
| - Bookshelf                                    | SOUND                                             |   |
| - Lamp                                         | <ul><li>Classical Music</li></ul>                 |   |
| <ul> <li>Statue with spear</li> </ul>          | <ul><li>Narrators Voice</li></ul>                 |   |